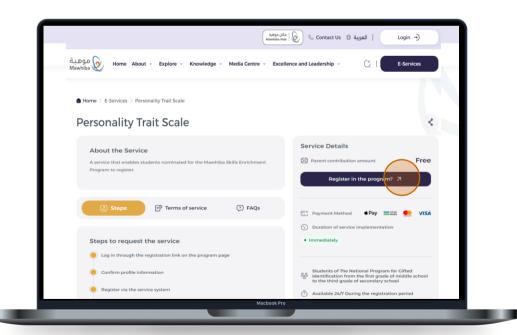

### 2 Access to register for the service: Personality Trait Scale

On the E-Services screen
Click on The service Link

• On the service details screen Click on ( Register ) Button.

By clicking register you will be directed to "Mawhiba Hub"