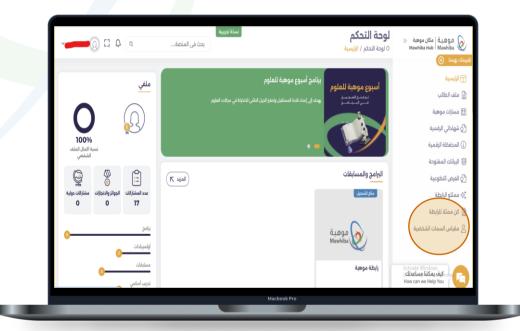

### 3 Selecting "Personality Trait Scale" Link

• After the Mawhiba-Hub screen appears, a link for (Personality Traits Scale مقياس السمات الشخصية) will appear on the right side of the page, within the main menu -it appears only for candidates- click on it.

# 5 Get a Scale Result Report

After completing the answers to the personality traits scale questions...
You can view the scale result report through your "Mawhiba Hub" Page.

 On the right side of the page, in the main menu, you will see a link
(Personality Traits Scale Report مقياس)
Click on it to be able to download your scale results report file.