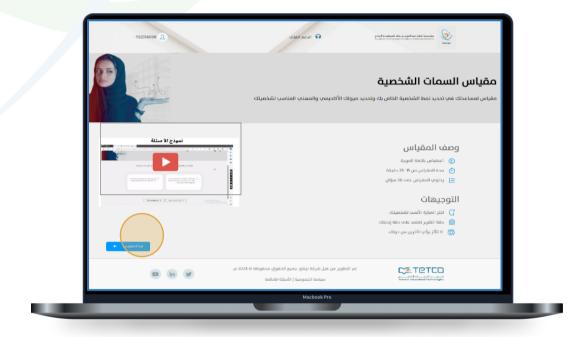

# 4 Access to the Personality Traits Scale page

 By clicking on the Personality Traits Scale link on the previous screen, the scale screen will appear, containing information about the scale and some instructions. An instructional video will appear for the sample questions and how to answer them.

 To start answering the scale questions, click on the (Start Scale) icon, so that the scale questions screen appears for you to answer them in sequence.