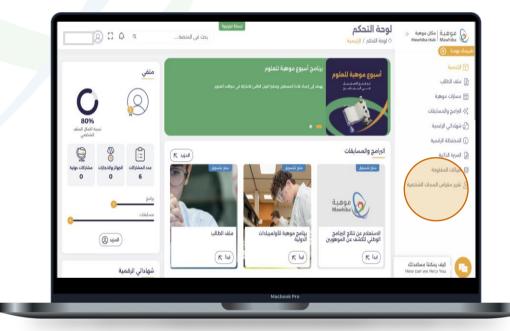

# 5 Get a Scale Result Report

After completing the answers to the personality traits scale questions...
You can view the scale result report through your "Mawhiba Hub" Page.

 On the right side of the page, in the main menu, you will see a link
(Personality Traits Scale Report مقياس)
Click on it to be able to download your scale results report file.