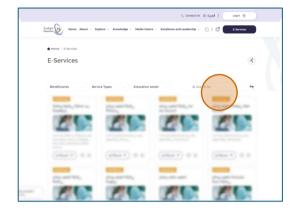

### 2 Access to register for the service: Personality Trait Scale

On the E-Services screen
Click on The service Link

• On the service details screen Click on ( Register ) Button.

By clicking register you will be directed to "Mawhiba Hub"